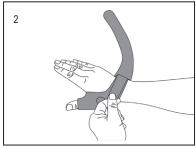

1. Align and slide thumb into thumb brace.

2. Pull tightly and secure assist strap across back of hand.

3. Follow the indicator arrow with the sling strap around the base of the thumb and through the web space to complete fastening

1. Align and slide thumb into thumb brace.

2. Pull tightly and secure assist strap across back of hand.

3. Follow the indicator arrow with the sling strap around the base of the thumb and through the web space to complete fastening.