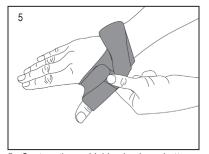

4. Shown with strap secured.

5. Contour the moldable aluminum buttress to support the CMC Joint comfortably.

Instructions Video

1185 E Main St., Santa Paula, California 93060

California: 800-221-5465, National: 800-654-3241

4. Shown with strap secured.

5. Contour the moldable aluminum buttress to support the CMC Joint comfortably.

Instructions Video