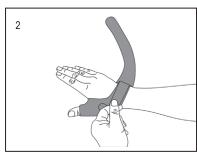

1. Align and slide thumb into thumb brace.

2. Pull tightly and secure assist strap across back of hand.

3. Follow the indicator arrow with the sling strap around the base of the thumb and through the web space to complete fastening

1. Align and slide thumb into thumb brace.

2. Pull tightly and secure assist strap across back of hand.

3. Follow the indicator arrow with the sling strap around the base of the thumb and through the web space to complete fastening.