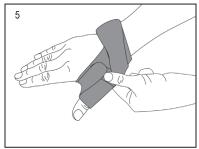

4. Shown with strap secured.

5. Contour the moldable aluminum buttress to support the CMC Joint comfortably.

Instructions Video

1185 E Main St., Santa Paula, California 93060

California: 800-221-5465, National: 800-654-3241

4. Shown with strap secured.

5. Contour the moldable aluminum buttress to support the CMC Joint comfortably.

Instructions Video