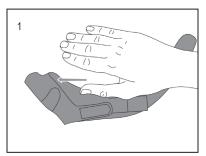

1. Align and slide thumb into thumb brace.

2. Pull tightly and secure assist strap across back of hand.

3. Follow the indicator arrow with the sling strap around the base of the thumb and through the web space to complete fastening

1. Align and slide thumb into thumb brace.

2. Pull tightly and secure assist strap across back of hand.

3. Follow the indicator arrow with the sling strap around the base of the thumb and through the web space to complete fastening.