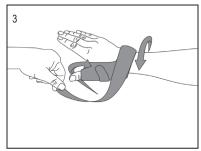

1. Align and slide thumb into thumb brace.

2. Pull tightly and secure assist strap across back of hand.

3. Follow the indicator arrow with the sling strap around the base of the thumb and through the web space to complete fastening

1. Align and slide thumb into thumb brace.

2. Pull tightly and secure assist strap across back of hand.

3. Follow the indicator arrow with the sling strap around the base of the thumb and through the web space to complete fastening.