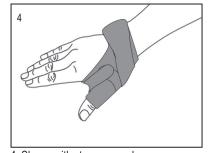

4. Shown with strap secured.

5. Contour the moldable aluminum buttress to support the CMC Joint comfortably.

Instructions Video

1185 E Main St., Santa Paula, California 93060

California: 800-221-5465, National: 800-654-3241

4. Shown with strap secured.

5. Contour the moldable aluminum buttress to support the CMC Joint comfortably.

Instructions Video