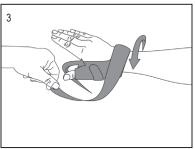

1. Align and slide thumb into thumb brace.

2. Pull tightly and secure assist strap across back of hand.

3. Follow the indicator arrow with the sling strap around the base of the thumb and through the web space to complete fastening

1. Align and slide thumb into thumb brace.

2. Pull tightly and secure assist strap across back of hand.

3. Follow the indicator arrow with the sling strap around the base of the thumb and through the web space to complete fastening.