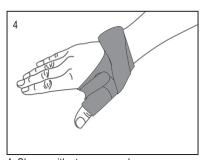

4. Shown with strap secured.

5. Contour the moldable aluminum buttress to support the CMC Joint comfortably.

Instructions Video

1185 E Main St., Santa Paula, California 93060

California: 800-221-5465, National: 800-654-3241

4. Shown with strap secured.

5. Contour the moldable aluminum buttress to support the CMC Joint comfortably.

Instructions Video