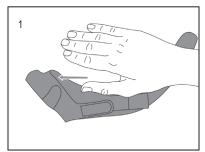

1. Align and slide thumb into thumb brace.

2. Pull tightly and secure assist strap across back of hand.

3. Follow the indicator arrow with the sling strap around the base of the thumb and through the web space to complete fastening

1. Align and slide thumb into thumb brace.

2. Pull tightly and secure assist strap across back of hand.

3. Follow the indicator arrow with the sling strap around the base of the thumb and through the web space to complete fastening.